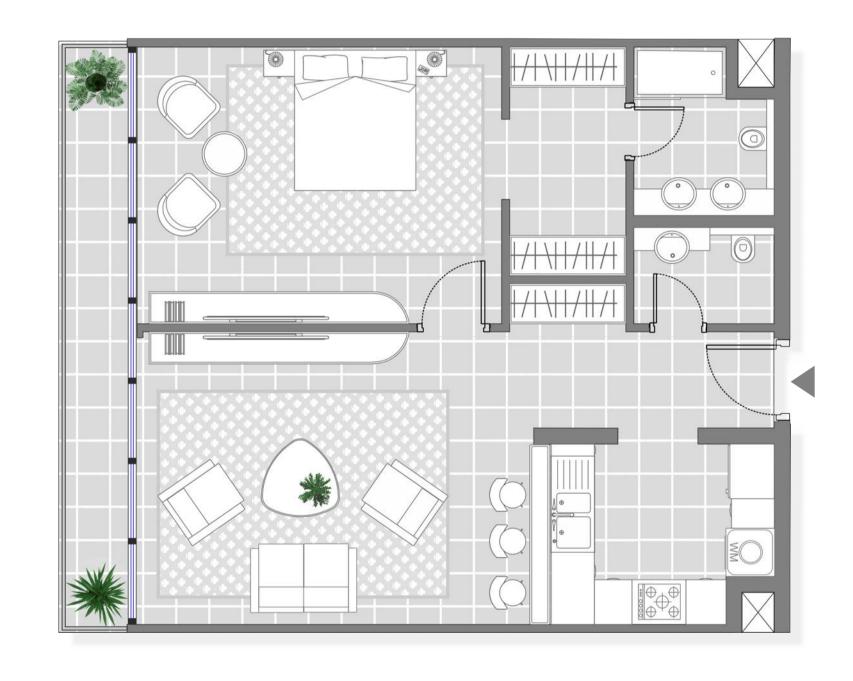

Imagine relaxed living in an exceptional one bedroom apartment featuring high quality furnishings, separate air-conditioning controls, flat screen televisions in the li ving and master bedroom, guest toilet, en-suite master bedroom, walk-in wardrobes, fully equipped kitchens and spacious balconies with spectacular views.

Suite Area: From 969 to 1080 SQFT Balcony Area: From 104 to 125 SQFT Total Area: From 1020 to 1202 SQFT

Suite Area: 722 SQFT Balcony Area: 140 SQFT Total Area: 862 SQFT

Suite Area: 1,511 SQFT Balcony Area: 153 SQFT Total Area: 1,664 SQFT