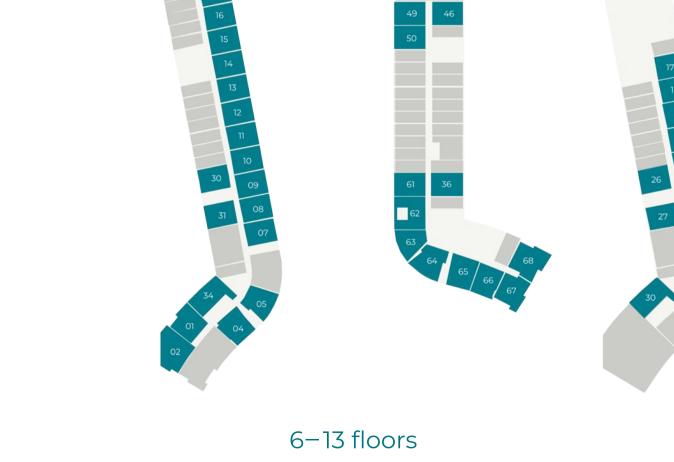

# SPACIOUS LAYOUTS WITH CONTEMPORARY INTERIORS

Seven Palm comprises of two towers connected by one of the biggest rooftop infinity pools within the region. This development is home to studio, one, two and three bedroom apartments and two duplex penthouses offering stunning views of the ocean. Penthouses are fitted with private pools and rooftop access.