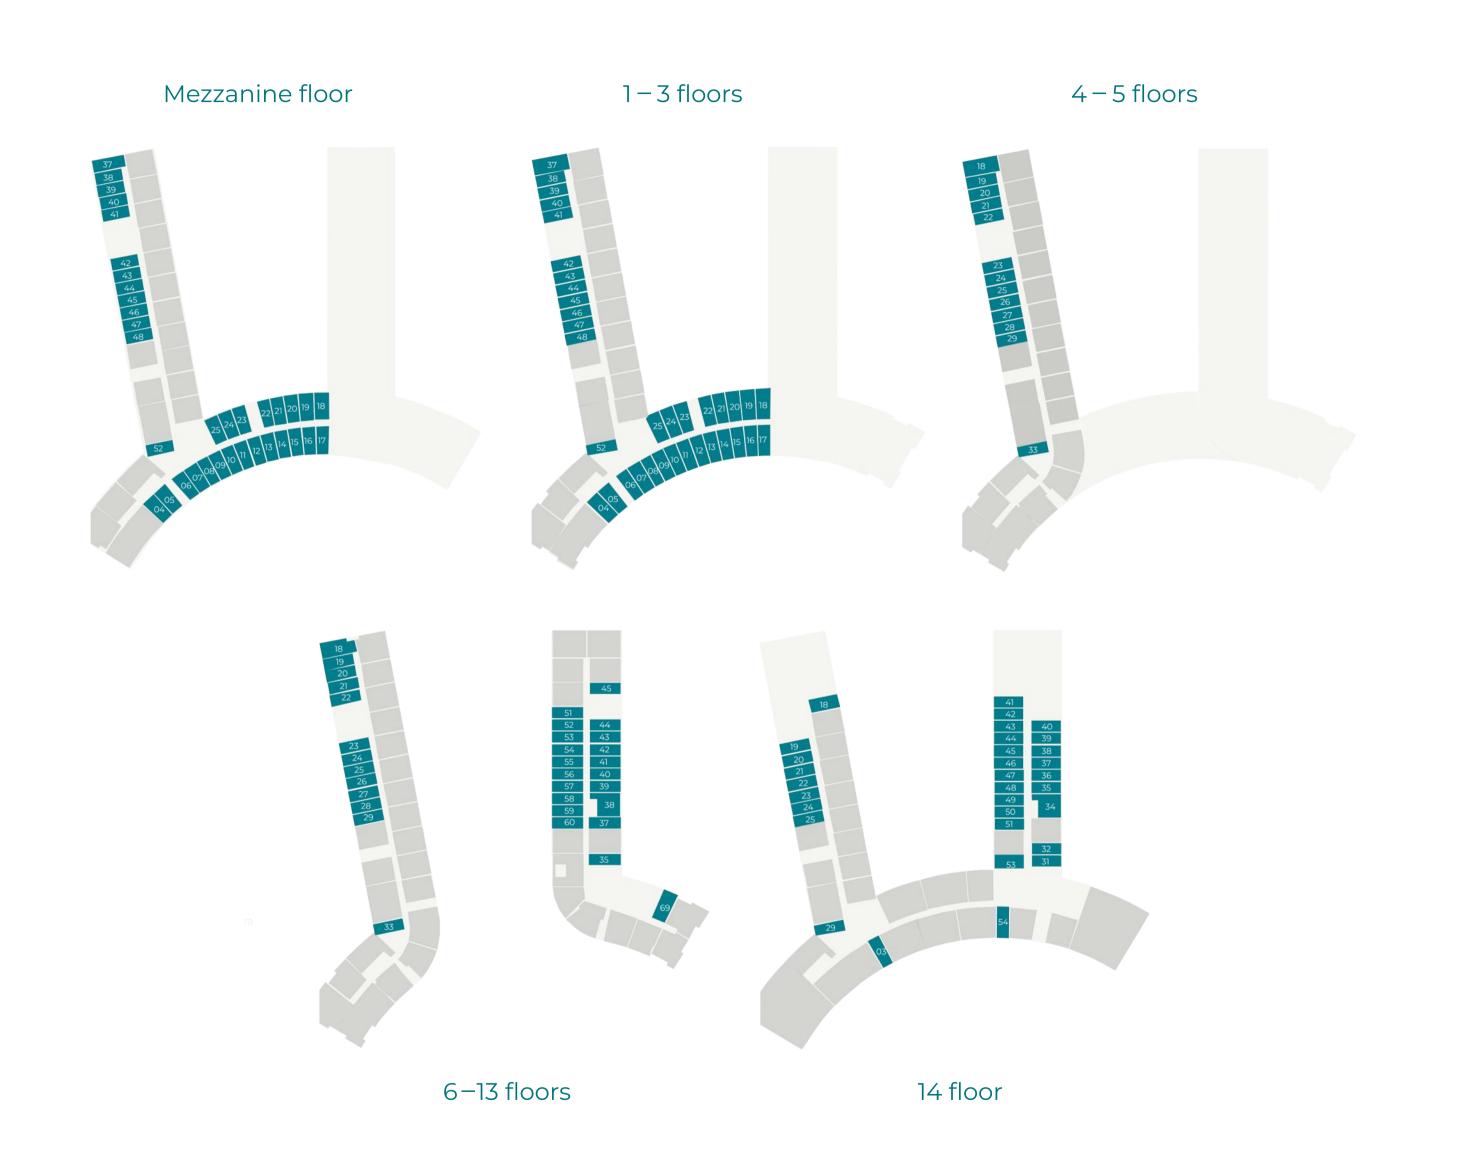

# SPACIOUS LAYOUTS WITH CONTEMPORARY INTERIORS

Seven Palm comprises of two towers connected by one of the biggest rooftop infinity pools within the region. This development is home to studio, one, two and three bedroom apartments and two duplex penthouses offering stunning views of the ocean. Penthouses are fitted with private pools and rooftop access.