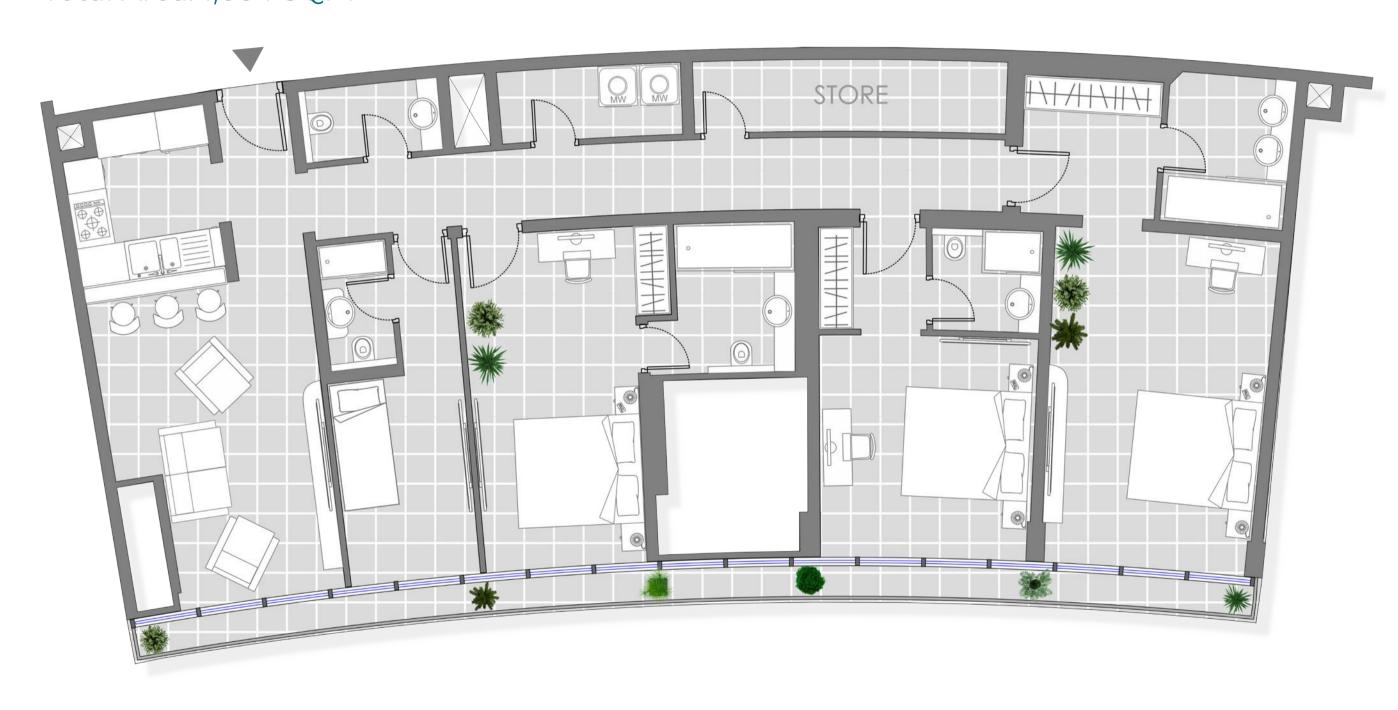

Imagine relaxed living in an exceptional one bedroom apartment featuring high quality furnishings, separate air-conditioning controls, flat screen televisions in the li ving and master bedroom, guest toilet, en-suite master bedroom, walk-in wardrobes, fully equipped kitchens and spacious balconies with spectacular views.

### STUDIO APARTMENTS

Suite Area: From 308 to 612 SQFT Balcony Area: From 18 to 100 SQFT Total Area: From 307 to 713 SQFT

Suite Area: From 560 to 846 SQFT Balcony Area: From 33 to 174 SQFT Total Area: From 560 to 946 SQFT

Suite Area: From 969 to 1080 SQFT Balcony Area: From 104 to 125 SQFT Total Area: From 1020 to 1202 SQFT

Suite Area: 722 SQFT Balcony Area: 140 SQFT Total Area: 862 SQFT

Suite Area: 1,511 SQFT Balcony Area: 153 SQFT Total Area: 1,664 SQFT