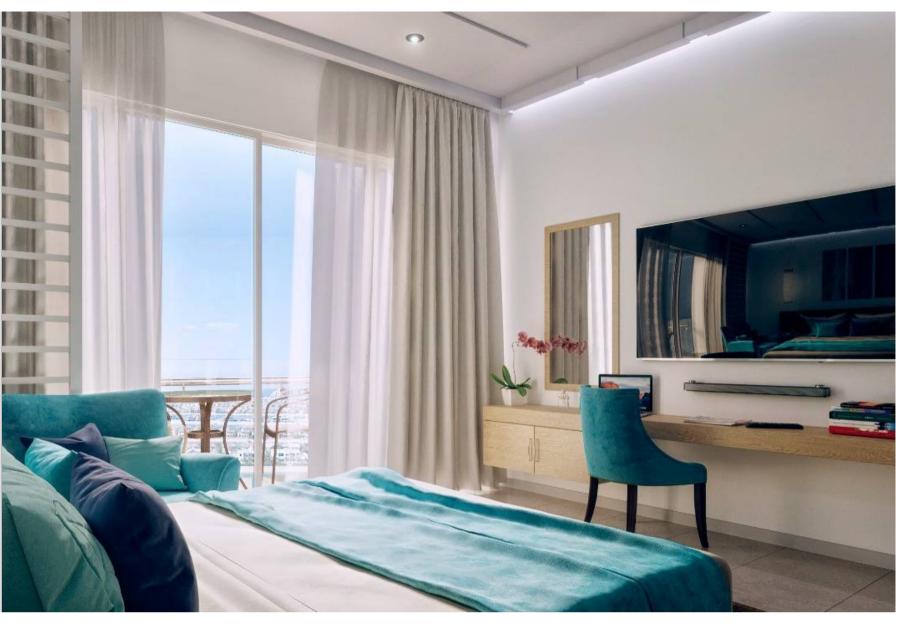

### STUDIO APARTMENTS

Suite Area: From 308 to 612 SQFT Balcony Area: From 18 to 100 SQFT Total Area: From 307 to 713 SQFT

Suite Area: From 560 to 846 SQFT Balcony Area: From 33 to 174 SQFT Total Area: From 560 to 946 SQFT

Imagine relaxed living in an exceptional one bedroom apartment featuring high quality furnishings, separate air-conditioning controls, flat screen televisions in the li ving and master bedroom, guest toilet, en-suite master bedroom, walk-in wardrobes, fully equipped kitchens and spacious balconies with spectacular views.