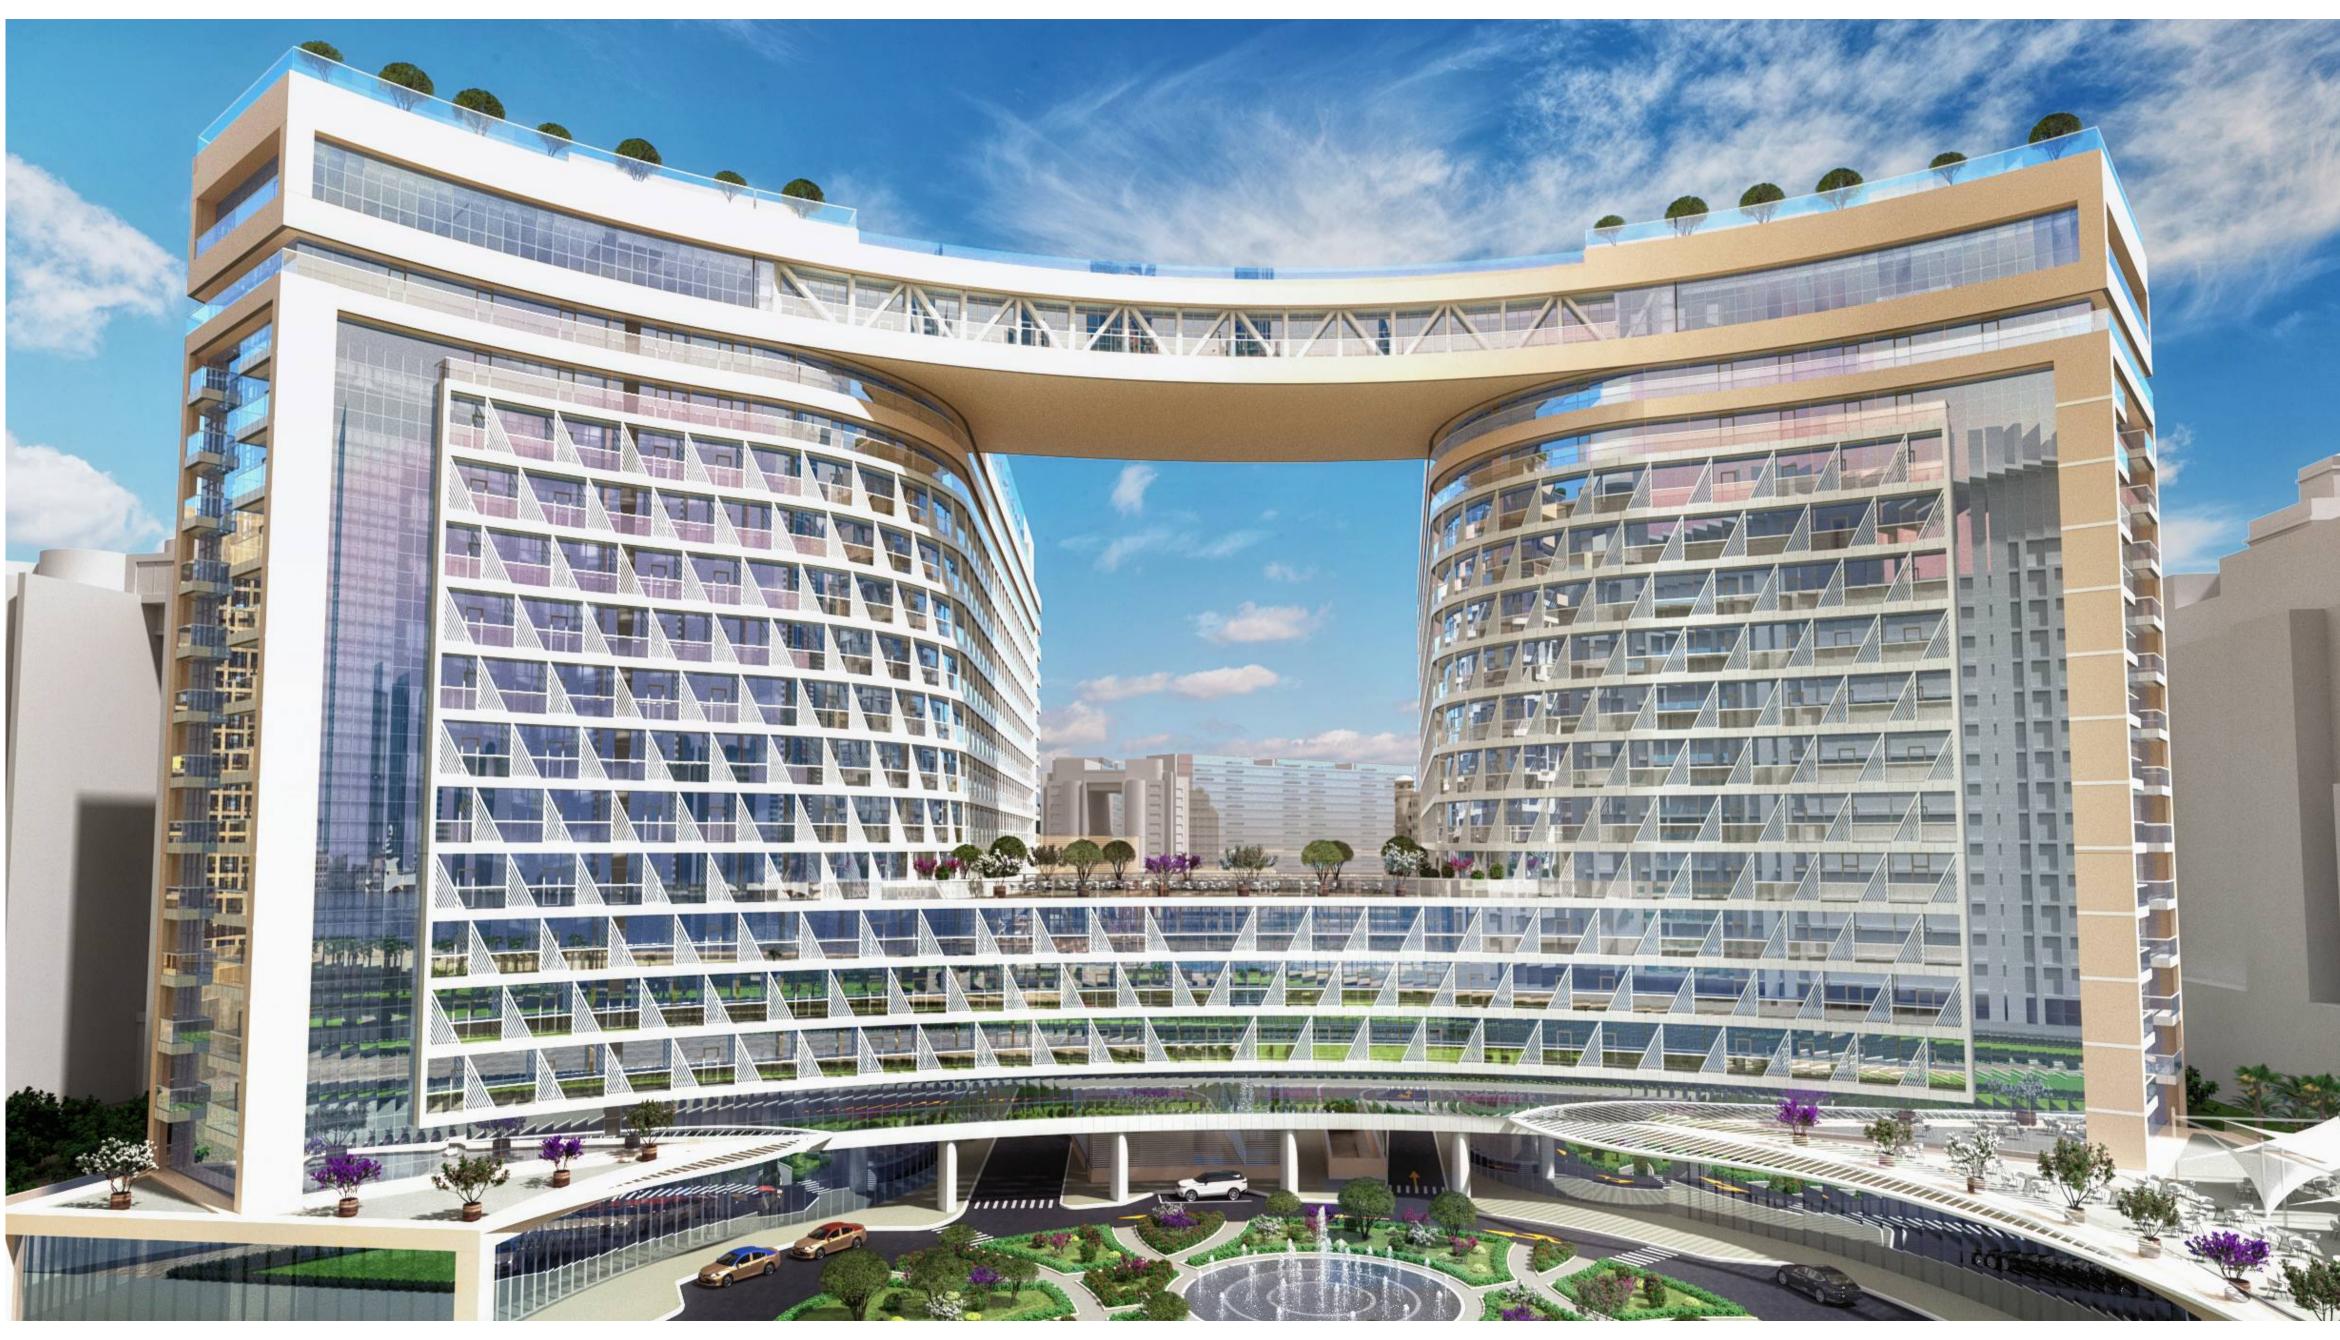

# AN ISLAND RETREAT Seven Palm offers breathtaking views of the Arabian Ocean, Marina skyline, the iconic Burj Al Arab and the Dubai Eye. A luxury hotel will be situated in the South tower of the Seven Palm project and the residences are located in the North tower. The towers are joined at the top by a stunning one of a kind infinity pool, with food & beverage outlets catering to the wants and needs of residents and visitors alike.

# SPACIOUS LAYOUTS WITH CONTEMPORARY INTERIORS

Seven Palm comprises of two towers connected by one of the biggest rooftop infinity pools within the region. This development is home to studio, one, two and three bedroom apartments and two duplex penthouses offering stunning views of the ocean. Penthouses are fitted with private pools and rooftop access.