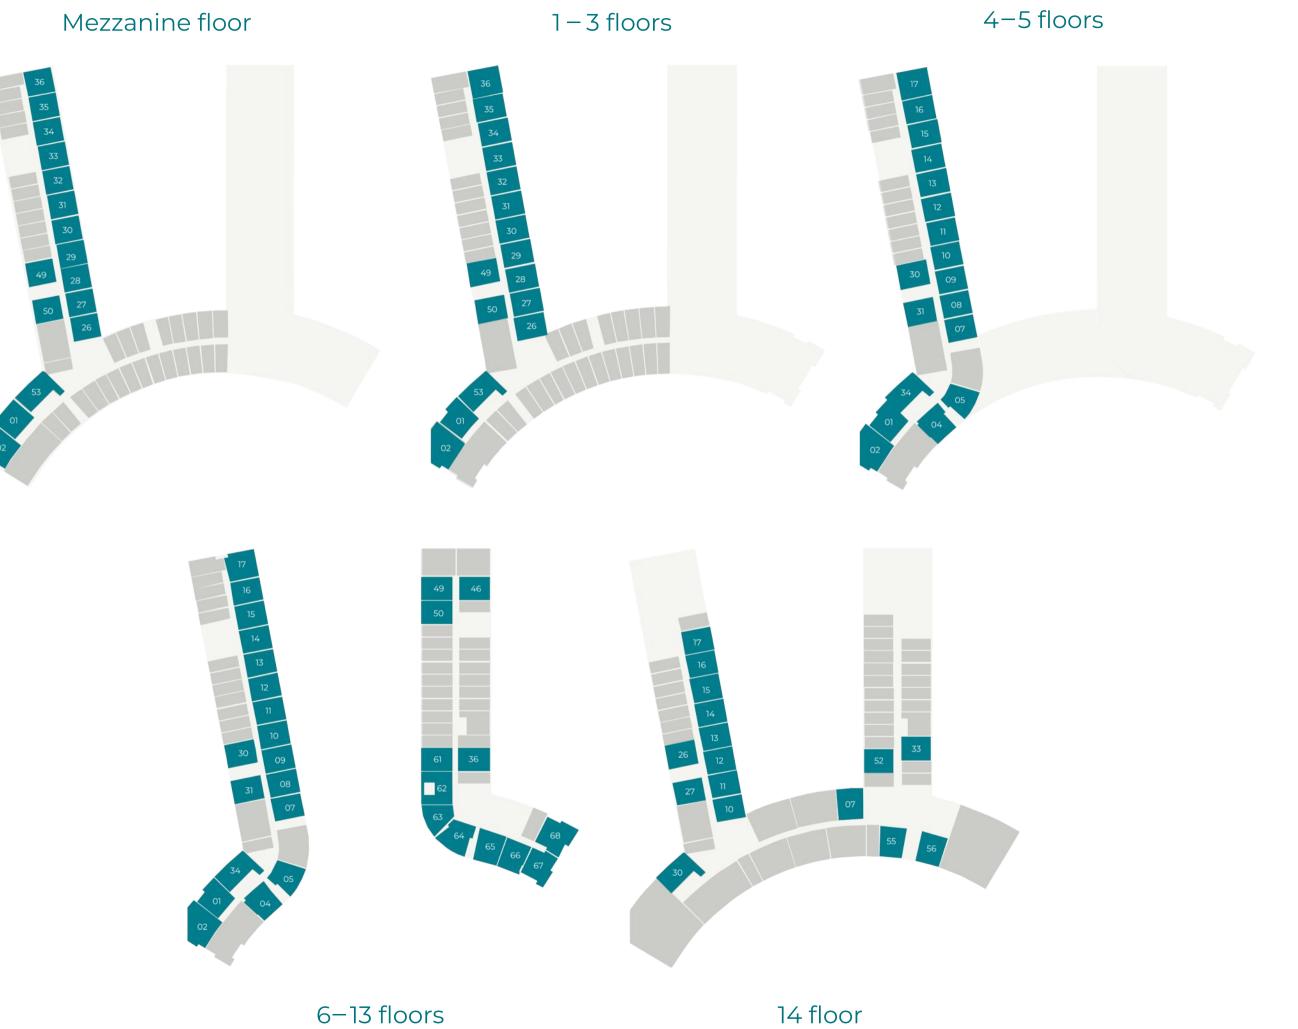

### STUDIO APARTMENTS

Suite Area: From 308 to 612 SQFT Balcony Area: From 18 to 100 SQFT Total Area: From 307 to 713 SQFT

Suite Area: From 560 to 846 SQFT Balcony Area: From 33 to 174 SQFT Total Area: From 560 to 946 SQFT

Suite Area: From 969 to 1080 SQFT Balcony Area: From 104 to 125 SQFT Total Area: From 1020 to 1202 SQFT

Suite Area: 722 SQFT Balcony Area: 140 SQFT Total Area: 862 SQFT

Suite Area: 1,511 SQFT Balcony Area: 153 SQFT Total Area: 1,664 SQFT