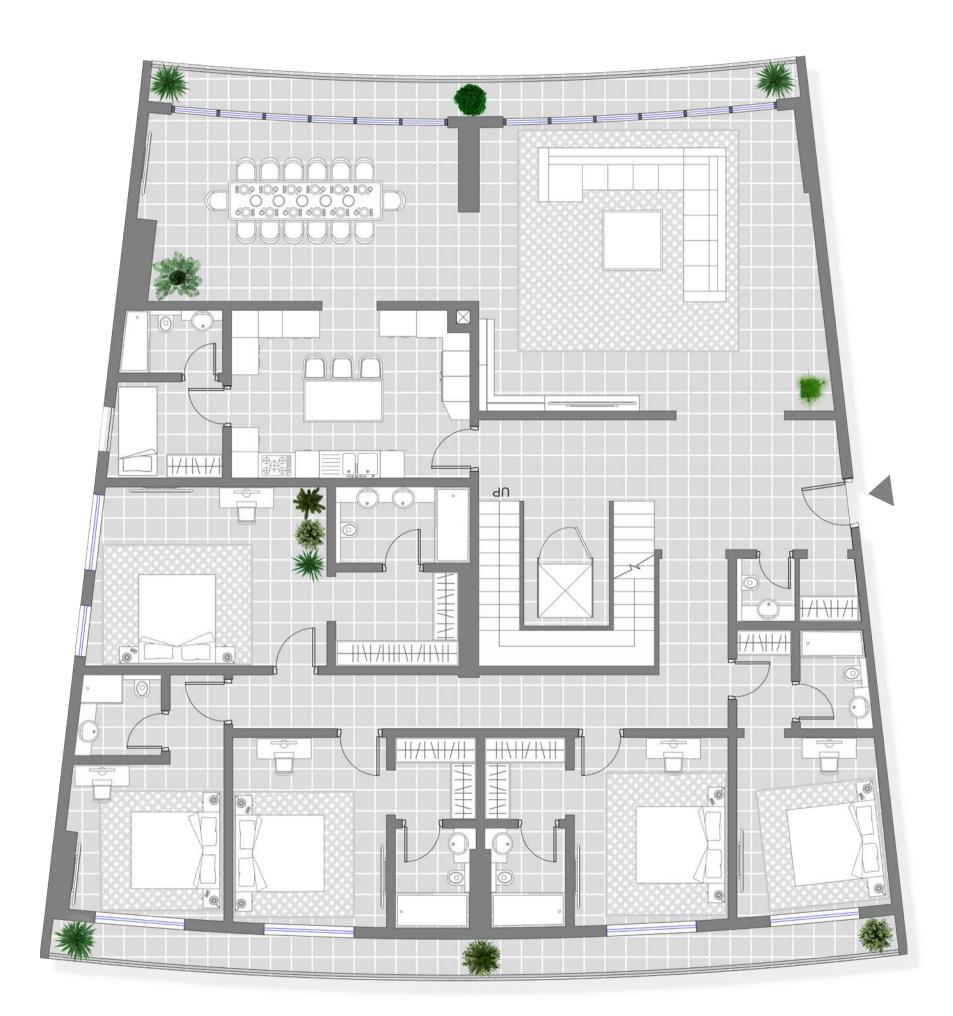

### SOUTH PENTHOUSE

Total Area: 6,984 SQFT Suite Area: 3,479 SQFT Terrace Area: 3,505 SQFT

### NORTH PENTHOUSE

Toral Area: 6,892 SQFT Suite Area: 3,529 SQFT Terrace Area: 3,363 SQFT