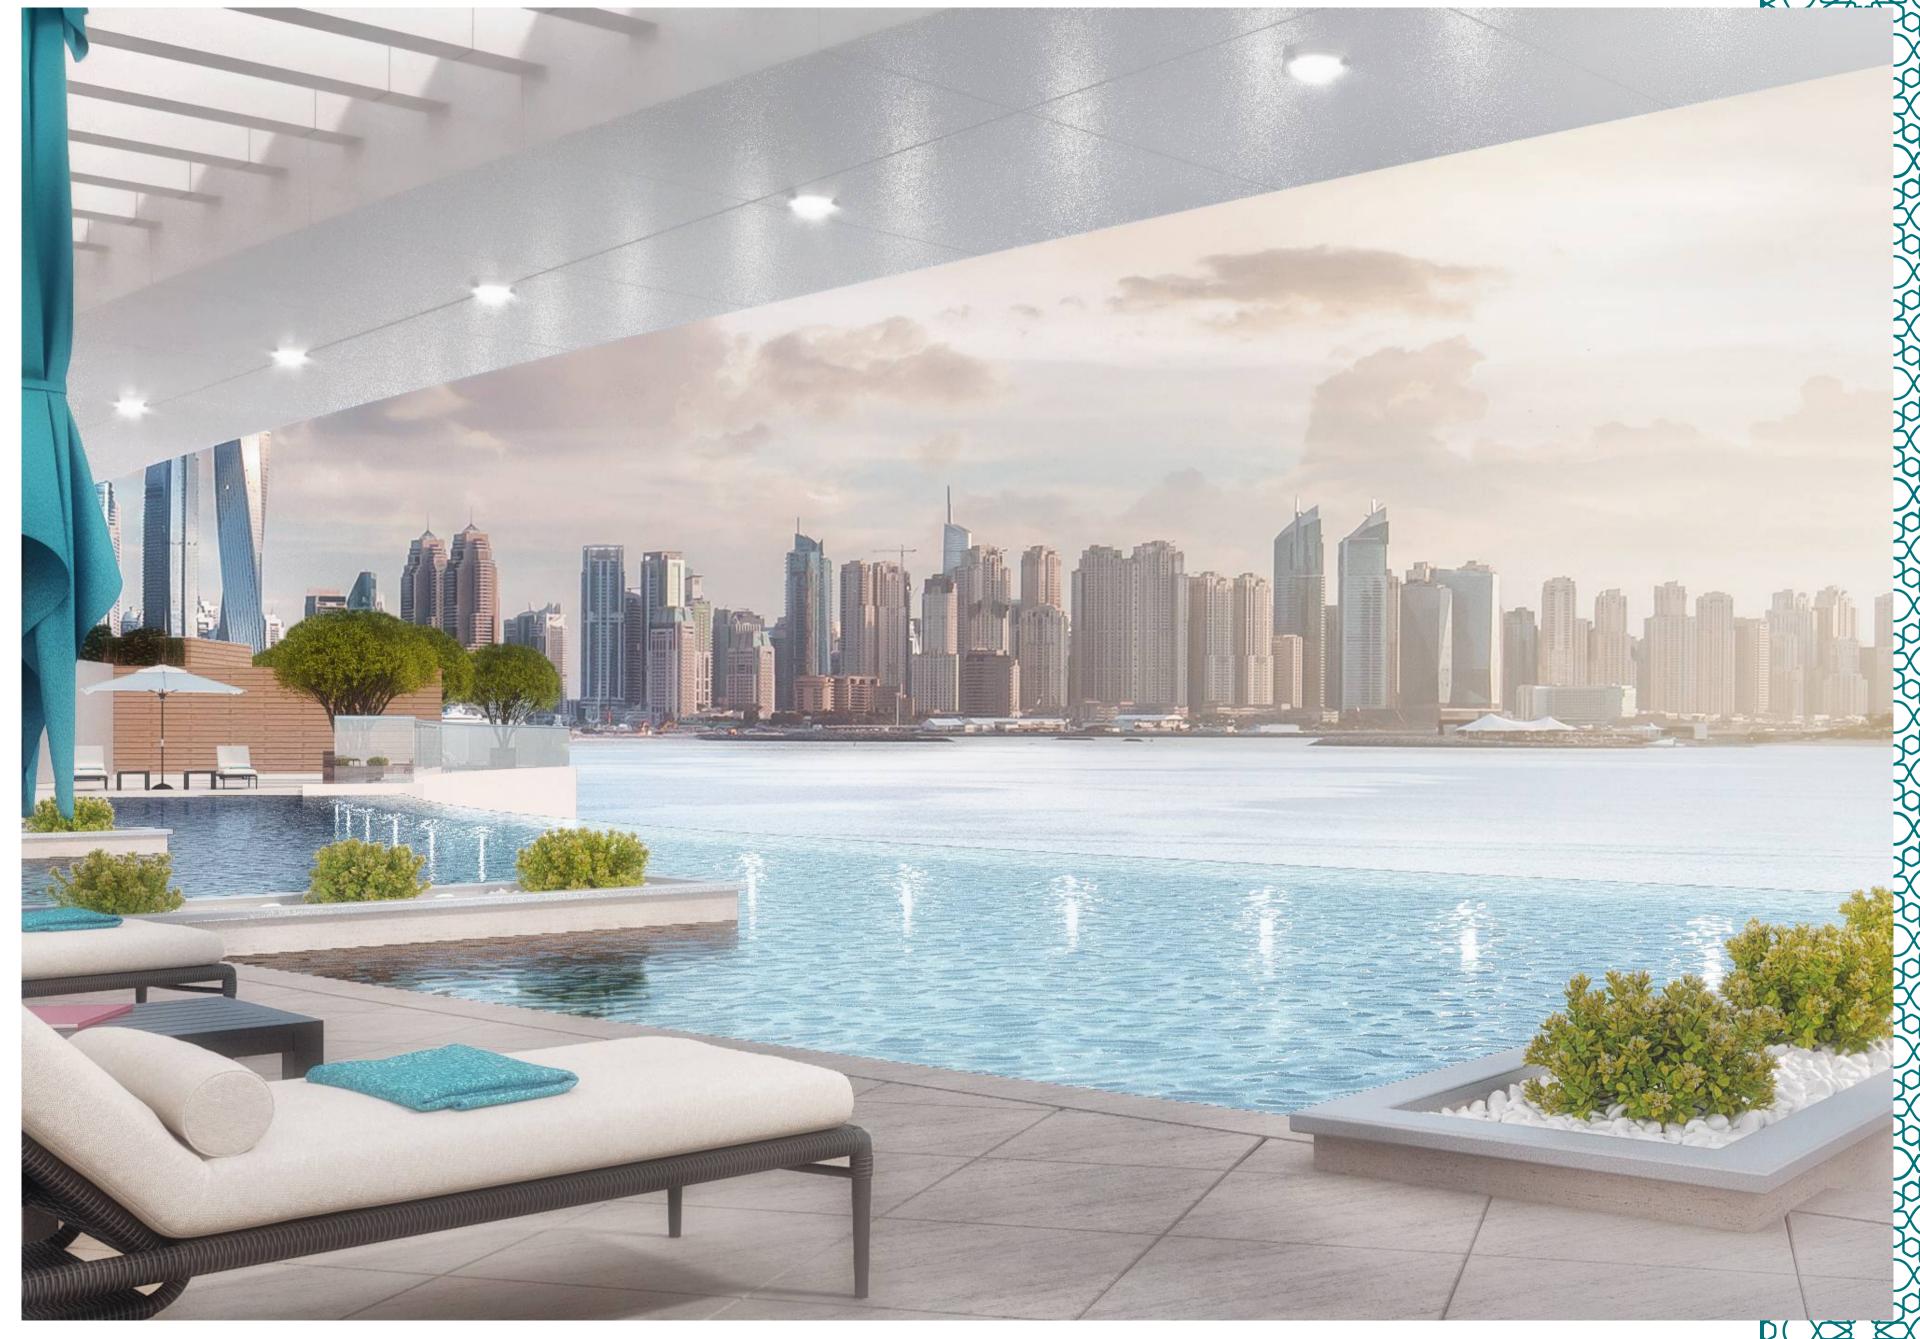

# AN ISLAND RETREAT Seven Palm offers breathtaking views of the Arabian Ocean, Marina skyline, the iconic Burj Al Arab and the Dubai Eye. A luxury hotel will be situated in the South tower of the Seven Palm project and the residences are located in the North tower. The towers are joined at the top by a stunning one of a kind infinity pool, with food & beverage outlets catering to the wants and needs of residents and visitors alike.

# SPACIOUS LAYOUTS WITH CONTEMPORARY INTERIORS

Seven Palm comprises of two towers connected by one of the biggest rooftop infinity pools within the region. This development is home to studio, one, two and three bedroom apartments and two duplex penthouses offering stunning views of the ocean. Penthouses are fitted with private pools and rooftop access.

### A FINE LIFE

Seven Palm's exquisite rooftop infinity pool and terrace offer an oasis of relaxation with a resort ambiance.

Access to the lower bridge level gives residents a quiet area to spend quality time with friends and family.