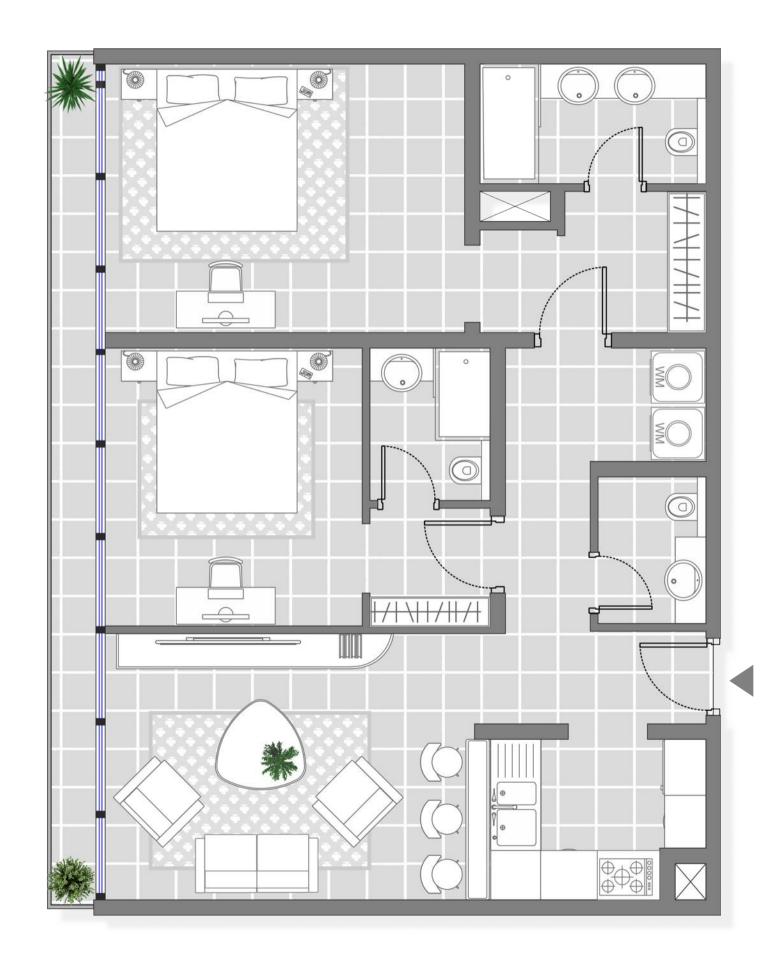

# SPACIOUS LAYOUTS WITH CONTEMPORARY INTERIORS

Seven Palm comprises of two towers connected by one of the biggest rooftop infinity pools within the region. This development is home to studio, one, two and three bedroom apartments and two duplex penthouses offering stunning views of the ocean. Penthouses are fitted with private pools and rooftop access.

Imagine relaxed living in an exceptional one bedroom apartment featuring high quality furnishings, separate air-conditioning controls, flat screen televisions in the li ving and master bedroom, guest toilet, en-suite master bedroom, walk-in wardrobes, fully equipped kitchens and spacious balconies with spectacular views.