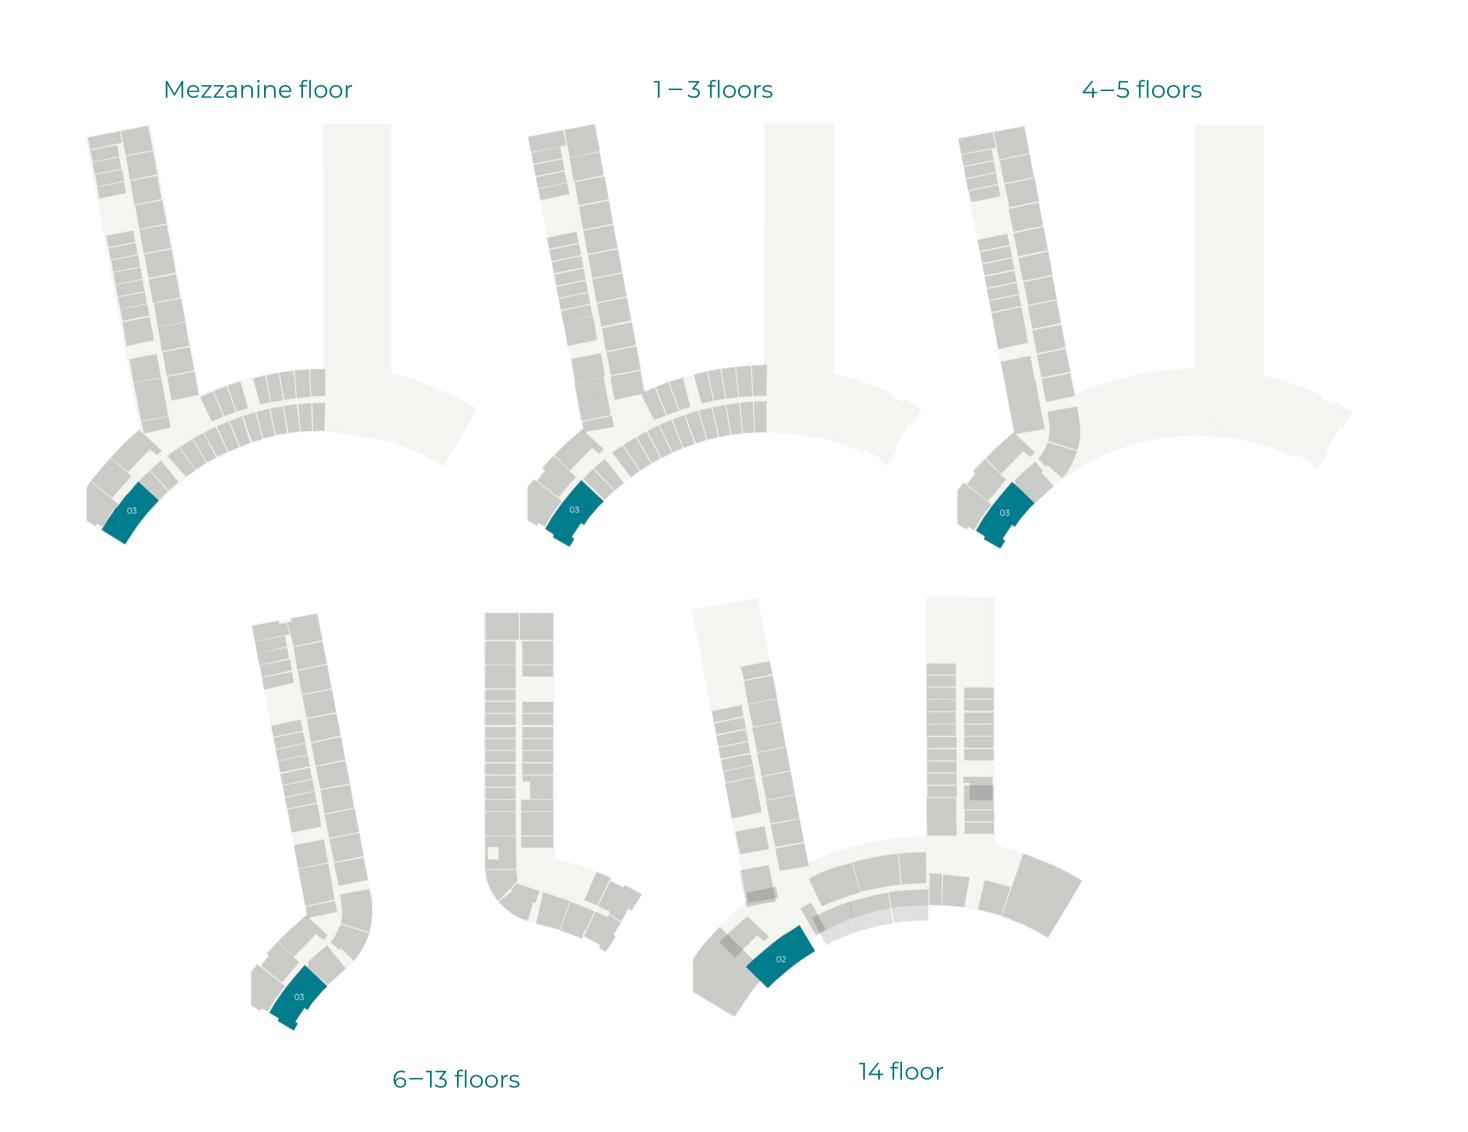

# SPACIOUS LAYOUTS WITH CONTEMPORARY INTERIORS

Seven Palm comprises of two towers connected by one of the biggest rooftop infinity pools within the region. This development is home to studio, one, two and three bedroom apartments and two duplex penthouses offering stunning views of the ocean. Penthouses are fitted with private pools and rooftop access.

### STUDIO APARTMENTS

Suite Area: From 308 to 612 SQFT Balcony Area: From 18 to 100 SQFT Total Area: From 307 to 713 SQFT

Suite Area: From 560 to 846 SQFT Balcony Area: From 33 to 174 SQFT Total Area: From 560 to 946 SQFT

Suite Area: From 969 to 1080 SQFT Balcony Area: From 104 to 125 SQFT Total Area: From 1020 to 1202 SQFT

Suite Area: 722 SQFT Balcony Area: 140 SQFT Total Area: 862 SQFT

Suite Area: 1,511 SQFT Balcony Area: 153 SQFT Total Area: 1,664 SQFT