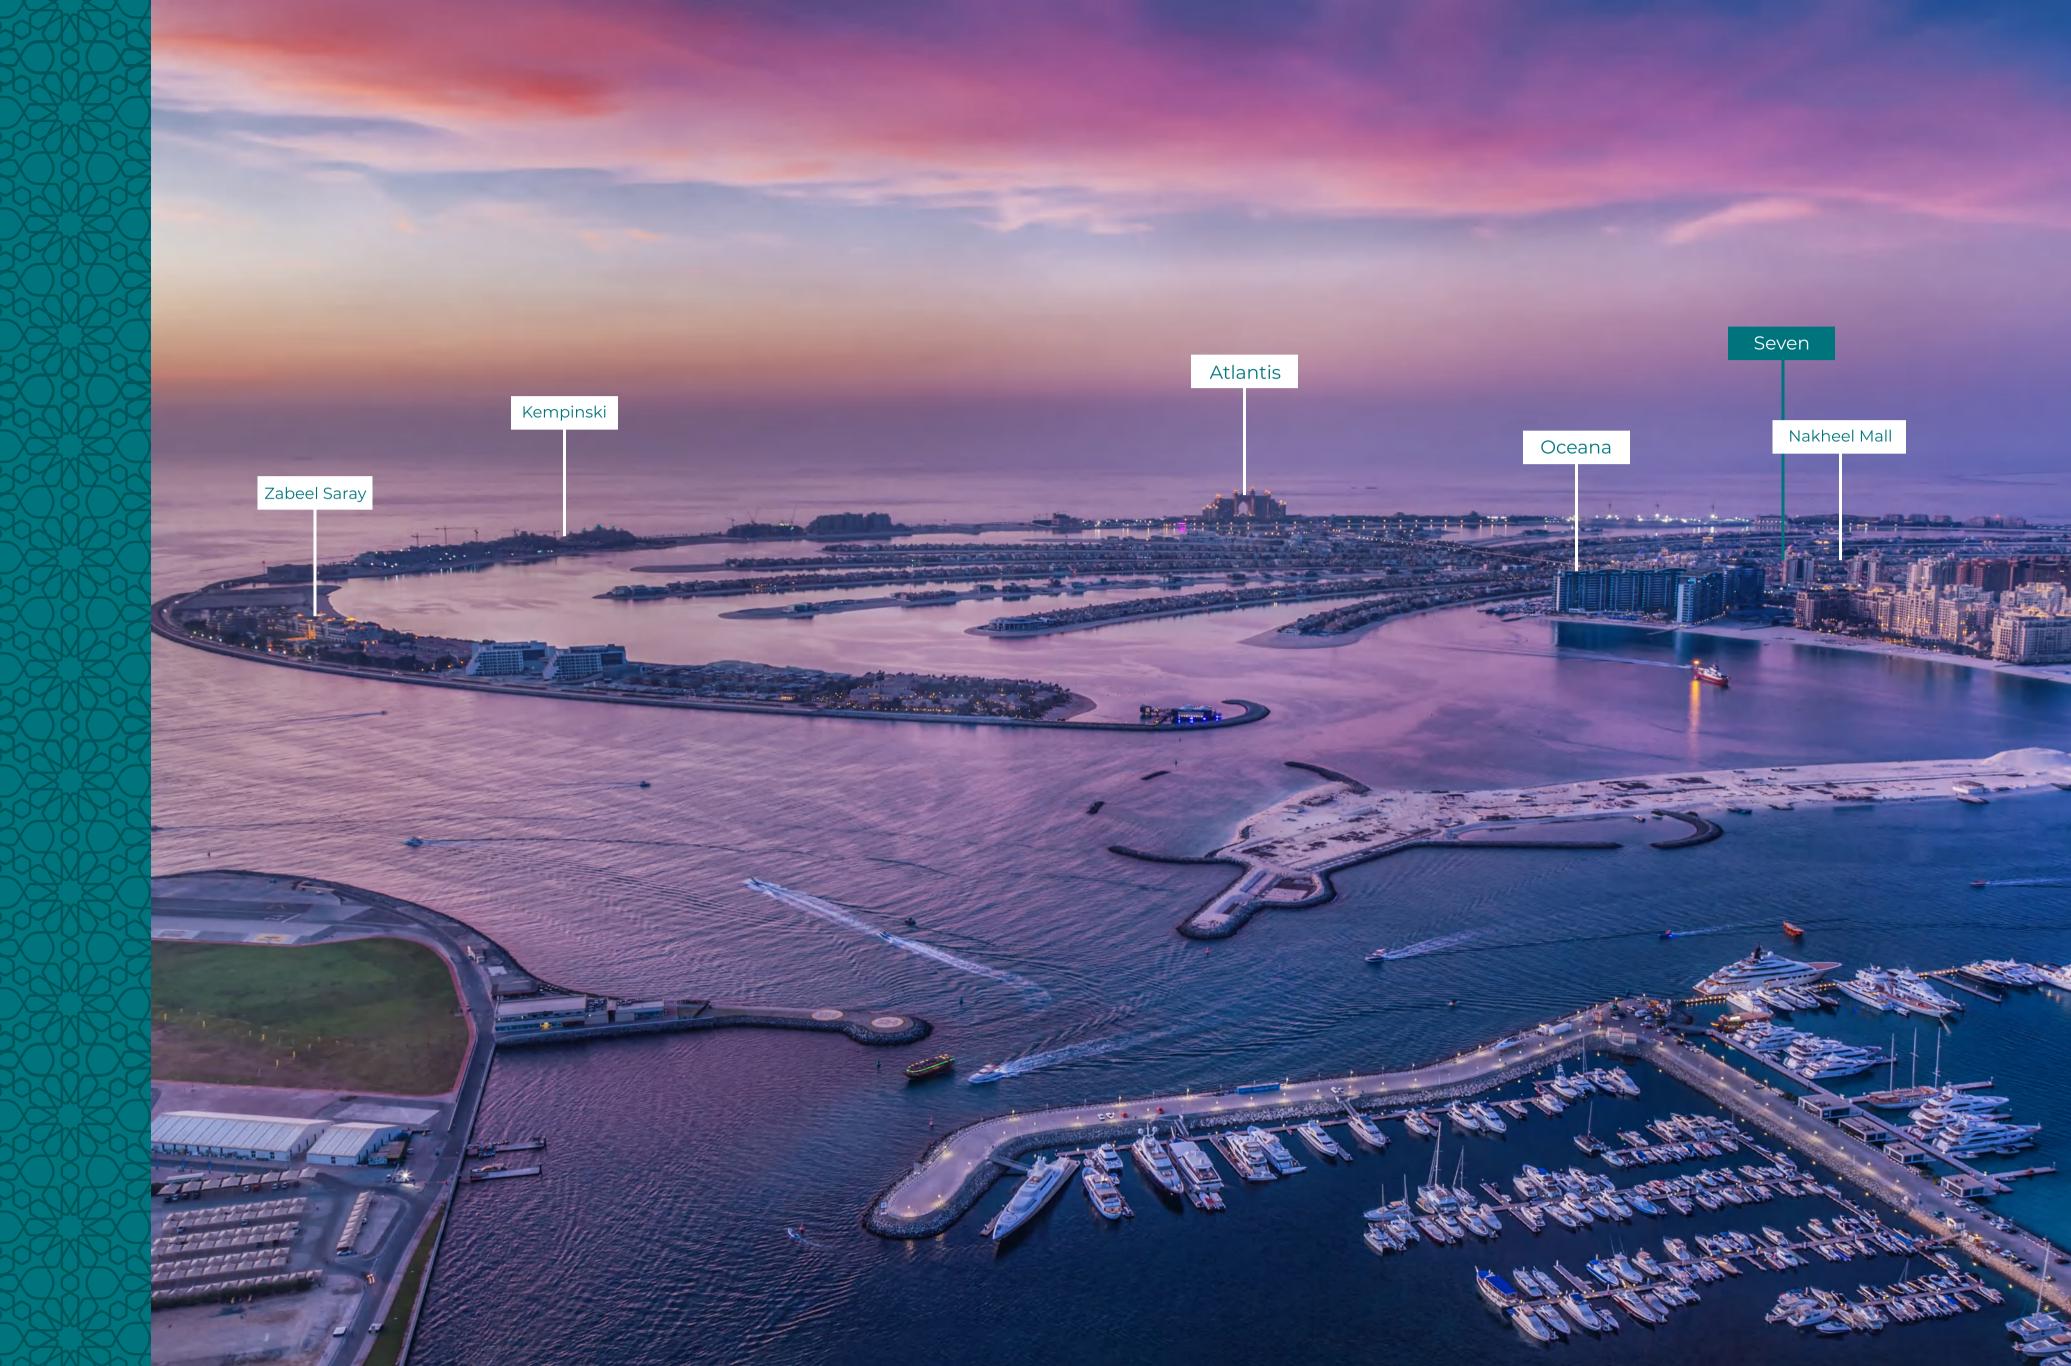

### A WONDER OF THE WORLD SEEN FROM SPACE

Seven Palm is nestled on the trunk of Palm Jumeirah, opposite Nakheel Mall and next to DUKES The Palm Hotel; residents will be spoilt for choice with dining and entertainment options.

# THE PERFECT LOCATION

Seven Palm is nestled on the trunk of Palm Jumeirah, opposite Nakheel Mall and next to DUKES The Palm Hotel; residents will be spoilt for choice with dining and entertainment options.

Just 10 minutes' drive from Dubai Marina and Sheikh Zayed Road and 45 minutes from Dubai International Airport.

The perfect location with the perfect view in the perfect apartment.