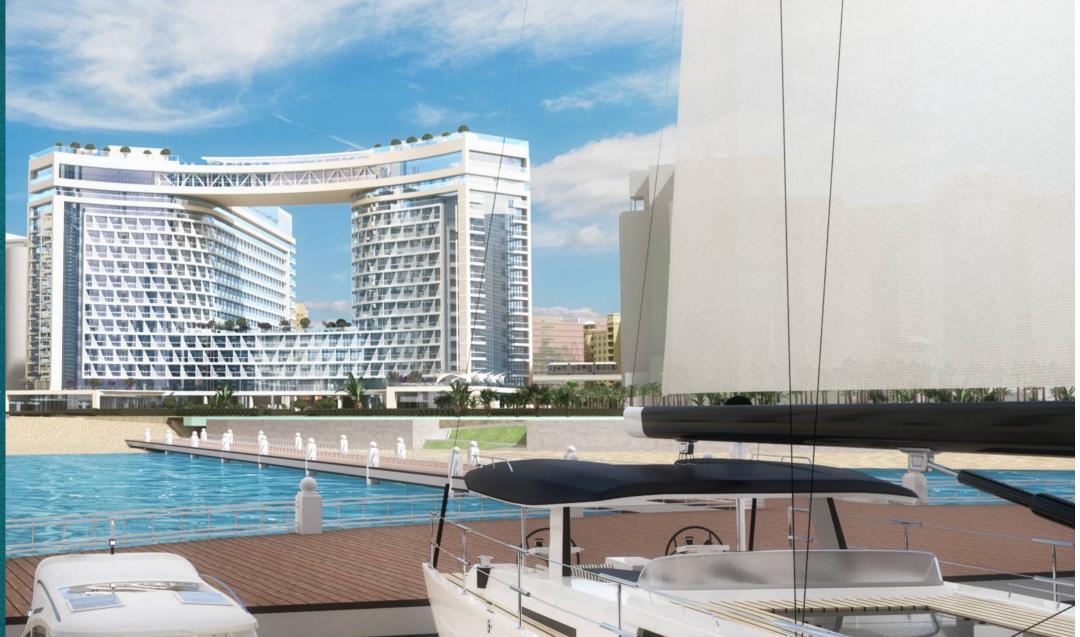

### A WONDER OF THE WORLD SEEN FROM SPACE

Seven Palm is nestled on the trunk of Palm Jumeirah, opposite Nakheel Mall and next to DUKES The Palm Hotel; residents will be spoilt for choice with dining and entertainment options.

# THE PERFECT LOCATION

Seven Palm is nestled on the trunk of Palm Jumeirah, opposite Nakheel Mall and next to DUKES The Palm Hotel; residents will be spoilt for choice with dining and entertainment options.