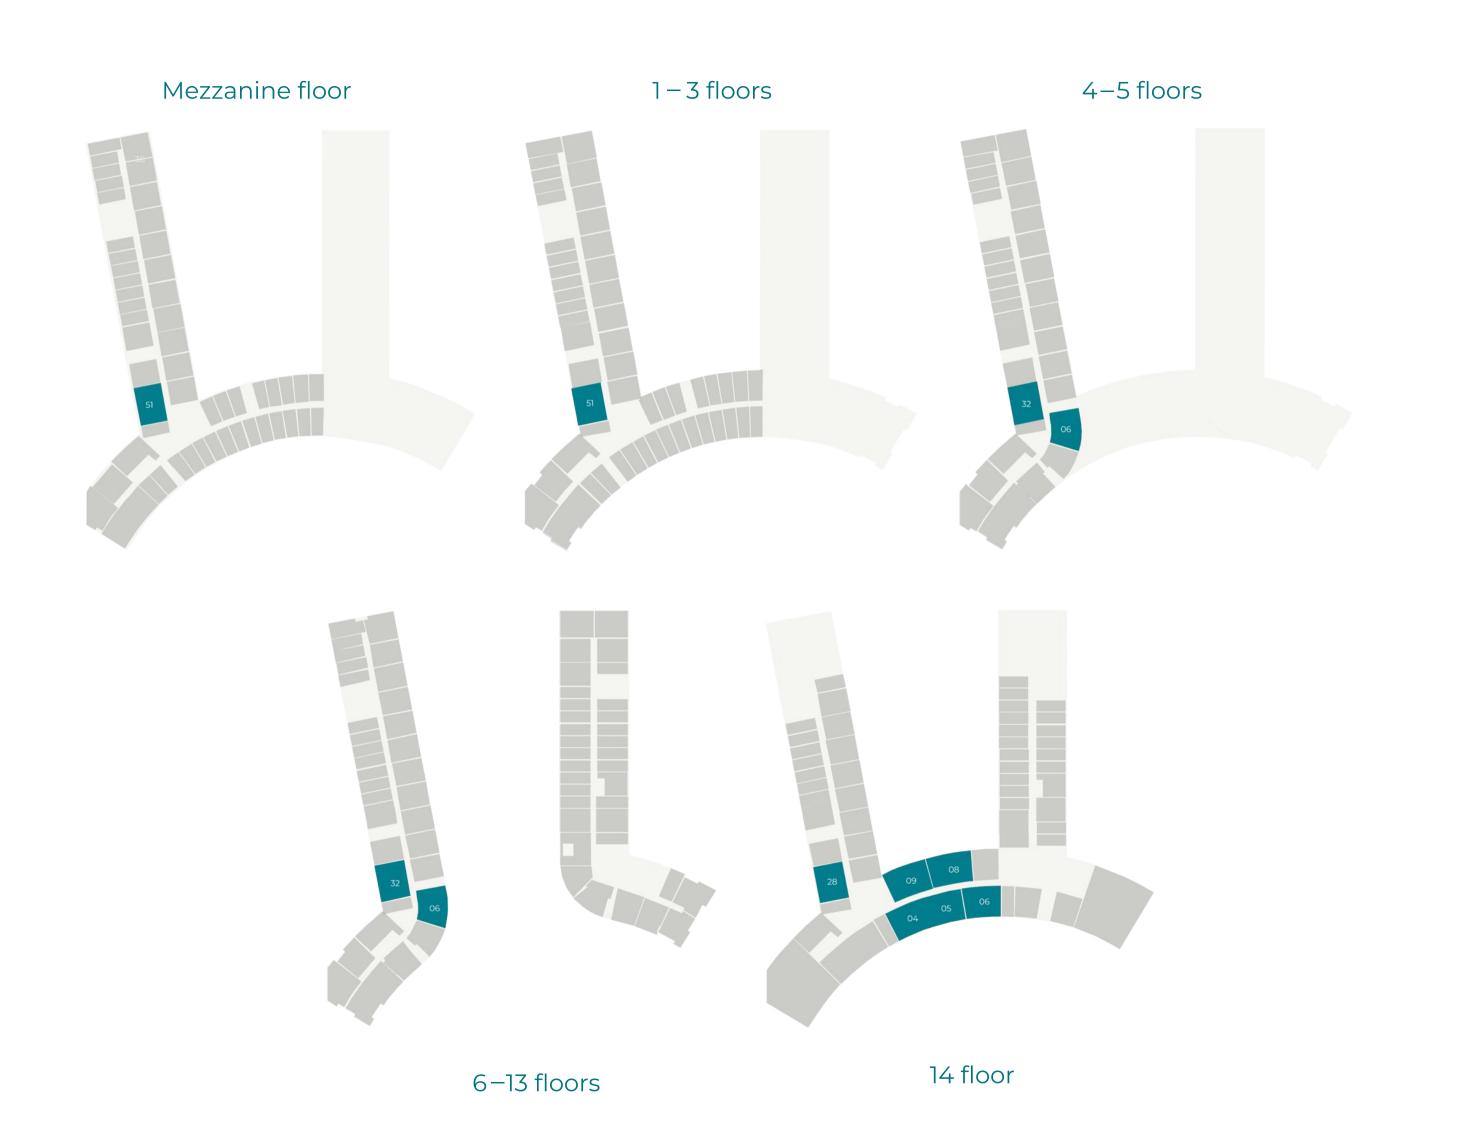

### STUDIO APARTMENTS

Suite Area: From 308 to 612 SQFT Balcony Area: From 18 to 100 SQFT Total Area: From 307 to 713 SQFT

Suite Area: From 560 to 846 SQFT Balcony Area: From 33 to 174 SQFT Total Area: From 560 to 946 SQFT

Suite Area: From 969 to 1080 SQFT Balcony Area: From 104 to 125 SQFT Total Area: From 1020 to 1202 SQFT

Suite Area: 722 SQFT Balcony Area: 140 SQFT Total Area: 862 SQFT

Suite Area: 1,511 SQFT Balcony Area: 153 SQFT Total Area: 1,664 SQFT