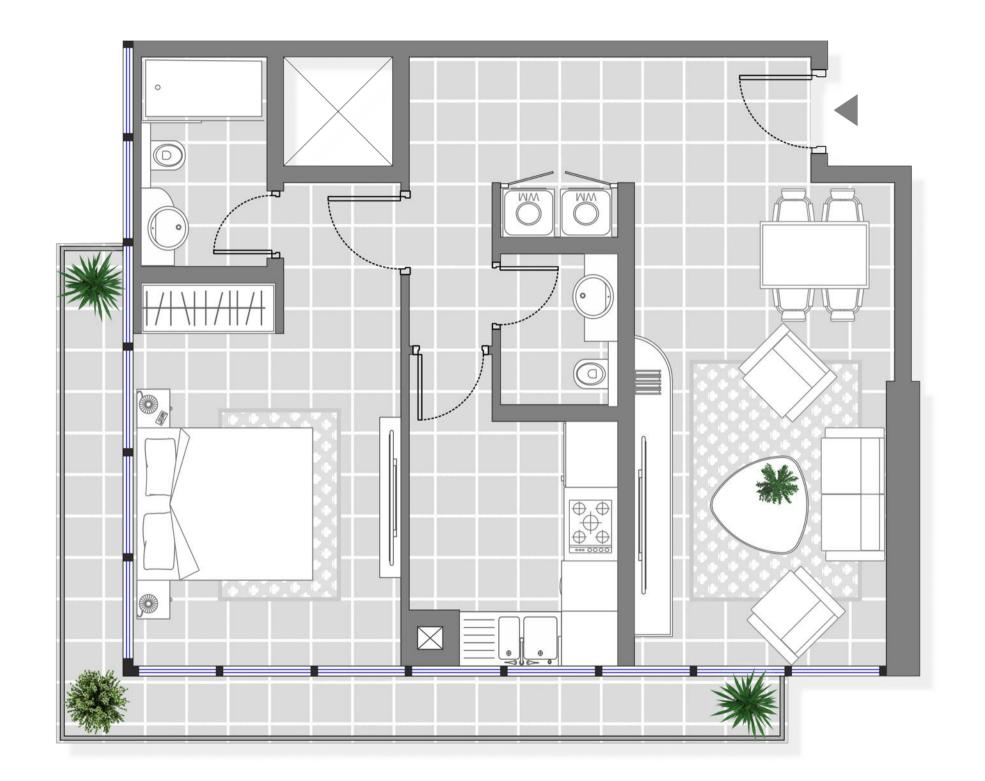

# SPACIOUS LAYOUTS WITH CONTEMPORARY INTERIORS

Seven Palm comprises of two towers connected by one of the biggest rooftop infinity pools within the region. This development is home to studio, one, two and three bedroom apartments and two duplex penthouses offering stunning views of the ocean. Penthouses are fitted with private pools and rooftop access.

Imagine relaxed living in an exceptional one bedroom apartment featuring high quality furnishings, separate air-conditioning controls, flat screen televisions in the li ving and master bedroom, guest toilet, en-suite master bedroom, walk-in wardrobes, fully equipped kitchens and spacious balconies with spectacular views.