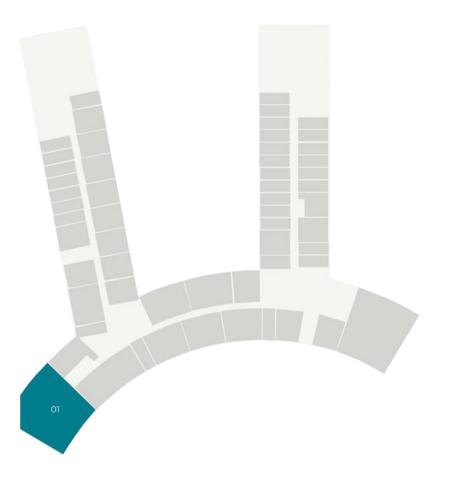

### NORTH PENTHOUSE

Toral Area: 6,892 SQFT Suite Area: 3,529 SQFT Terrace Area: 3,363 SQFT