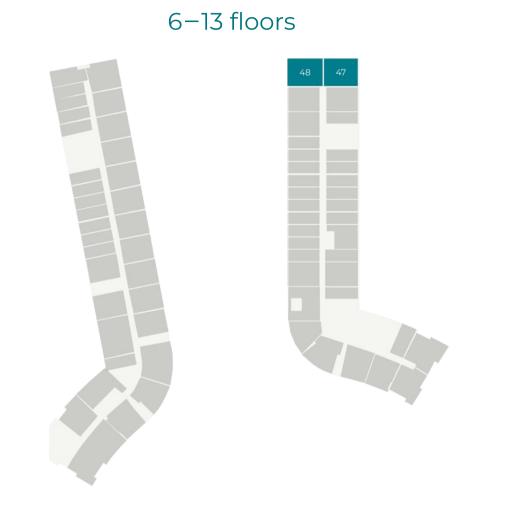

# SPACIOUS LAYOUTS WITH CONTEMPORARY INTERIORS

Seven Palm comprises of two towers connected by one of the biggest rooftop infinity pools within the region. This development is home to studio, one, two and three bedroom apartments and two duplex penthouses offering stunning views of the ocean. Penthouses are fitted with private pools and rooftop access.

### STUDIO APARTMENTS

Suite Area: From 308 to 612 SQFT Balcony Area: From 18 to 100 SQFT Total Area: From 307 to 713 SQFT

Suite Area: From 560 to 846 SQFT Balcony Area: From 33 to 174 SQFT Total Area: From 560 to 946 SQFT

Suite Area: From 969 to 1080 SQFT Balcony Area: From 104 to 125 SQFT Total Area: From 1020 to 1202 SQFT

Suite Area: 722 SQFT Balcony Area: 140 SQFT Total Area: 862 SQFT

Suite Area: 1,511 SQFT Balcony Area: 153 SQFT Total Area: 1,664 SQFT