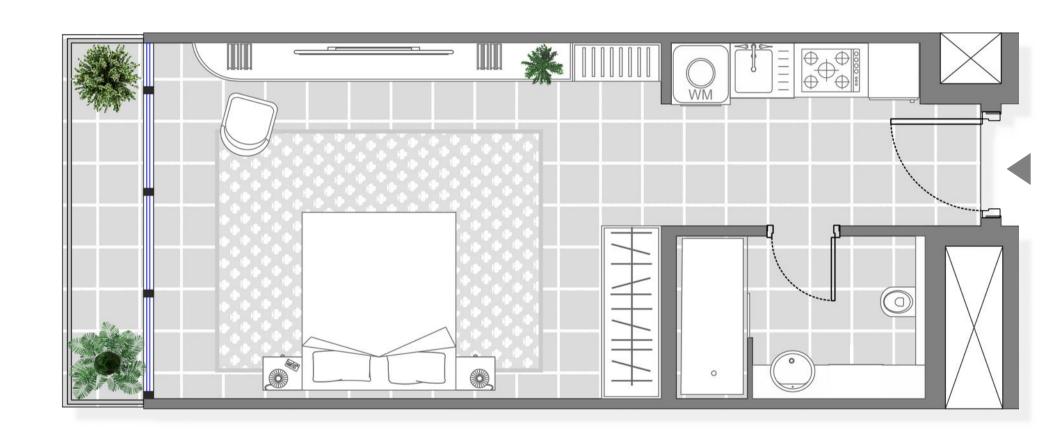

### STUDIO APARTMENTS

Suite Area: From 308 to 612 SQFT Balcony Area: From 18 to 100 SQFT Total Area: From 307 to 713 SQFT

Suite Area: From 560 to 846 SQFT Balcony Area: From 33 to 174 SQFT Total Area: From 560 to 946 SQFT