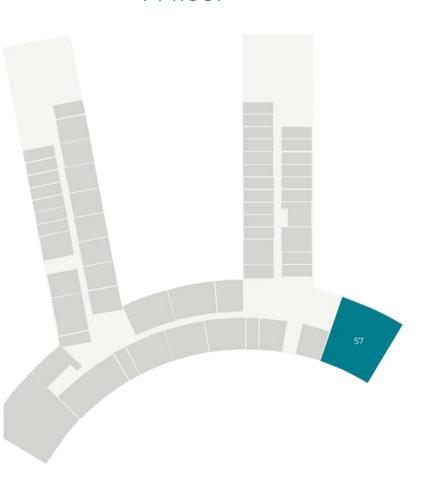

### SOUTH PENTHOUSE

Total Area: 6,984 SQFT Suite Area: 3,479 SQFT Terrace Area: 3,505 SQFT