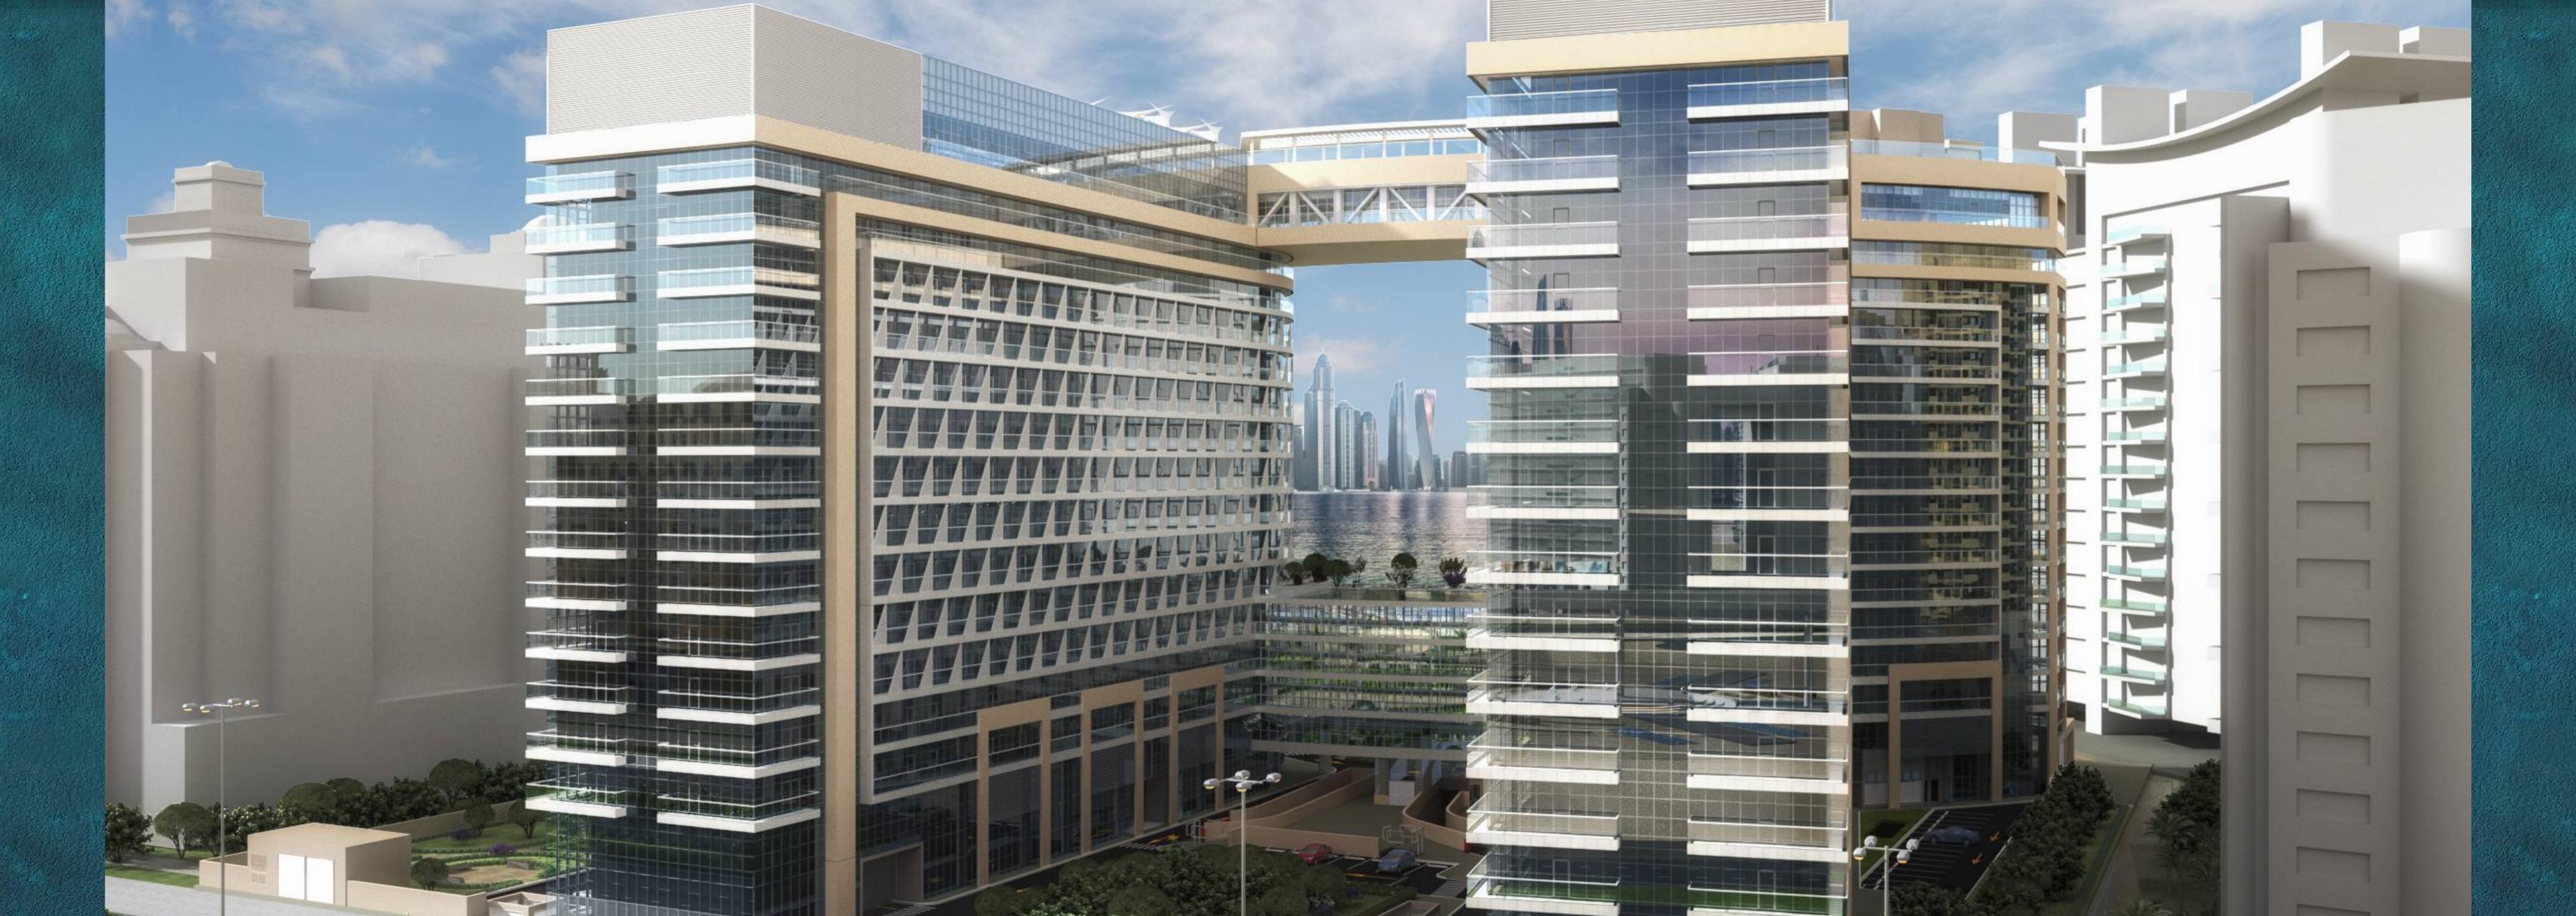

# AN ISLAND RETREAT Seven Palm offers breathtaking views of the Arabian Ocean, Marina skyline, the iconic Burj Al Arab and the Dubai Eye. A luxury hotel will be situated in the South tower of the Seven Palm project and the residences are located in the North tower. The towers are joined at the top by a stunning one of a kind infinity pool, with food & beverage outlets catering to the wants and needs of residents and visitors alike.

# SPACIOUS LAYOUTS WITH CONTEMPORARY INTERIORS

Seven Palm comprises of two towers connected by one of the biggest rooftop infinity pools within the region. This development is home to studio, one, two and three bedroom apartments and two duplex penthouses offering stunning views of the ocean. Penthouses are fitted with private pools and rooftop access.