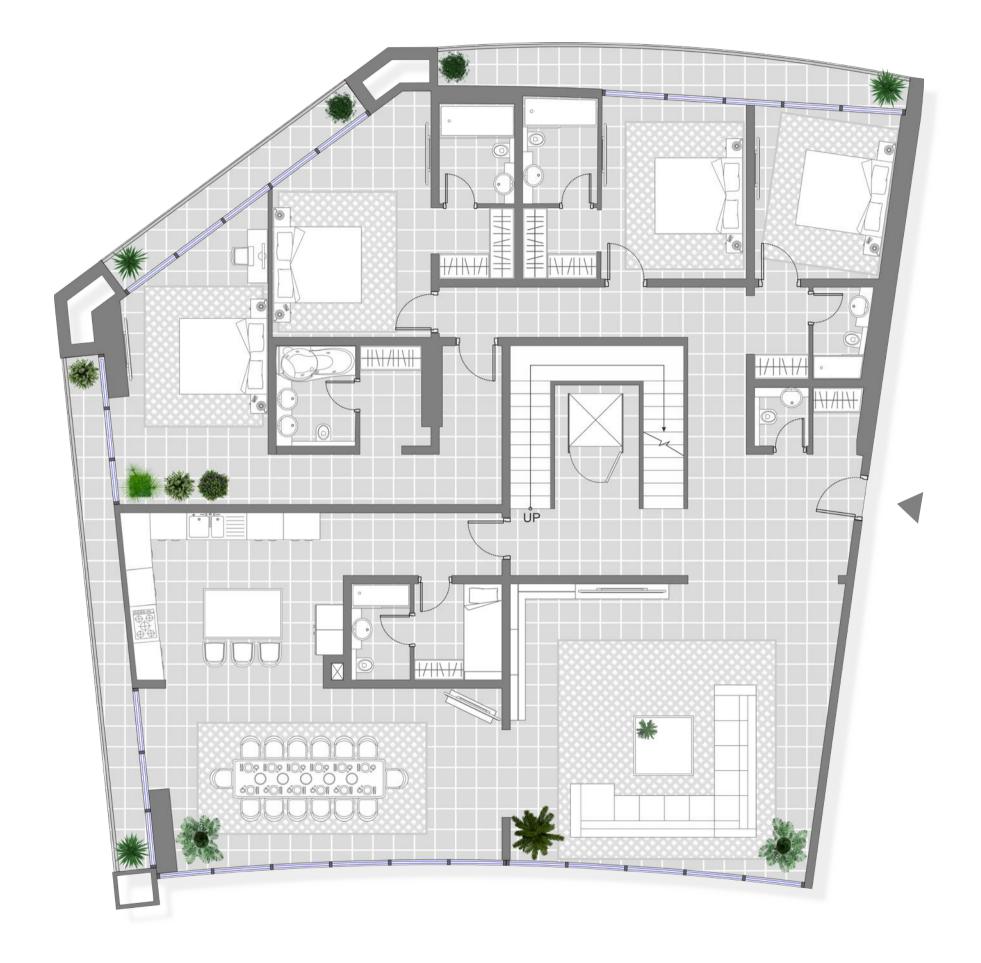

### SOUTH PENTHOUSE

Total Area: 6,984 SQFT Suite Area: 3,479 SQFT Terrace Area: 3,505 SQFT